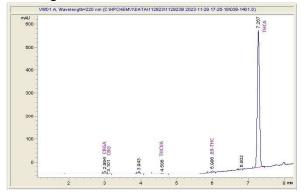

# Windy Ridge

## Sample 614-051324-113

Warheads

Sample Submitted: 05/13/2024 Report Date: 05/16/2024

# Warheads GH Flower

Plant Material: Hemp Flower

### Chromatogram



### Cannabinoid Profile



## Cannabinoid Profile by HPLC

0.23%

Delta-9-THC

0.68%

CBD

| Cannabinoid          | % wt   | mg/g   |
|----------------------|--------|--------|
| CBGA                 | 0.684  | 6.84   |
| CBG                  | 0.165  | 1.65   |
| THCVa                | 0.13   | 1.3    |
| Delta-9-THC          | 0.230  | 2.30   |
| THCA                 | 25.655 | 256.55 |
| Total Cannabinoids   | 26.864 | 268.64 |
| Calculated Total THC | 22.730 | 22.730 |
| Calculated CBD Yield | 0.684  | 6.84   |

Calculated Total THC = Delta-9-THC + 0.877 \* THCA Calculated Maximum CBD Yield = CBD + 0.877 \* CBDA

26.86%

**Total Cannabinoids** 

#### Marin Analytics, LLC 250 Bel Marin Keys Blvd, Suite D4 Novato, CA 94949

833-321-TEST / info@marinanalytics.com



Mike Clemmons Lab Ma