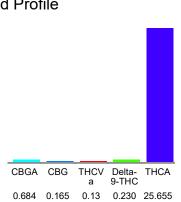

### Cannabinoid Profile

## Cannabinoid Profile by HPLC

0.23%

Delta-9-THC

0.68%

CBD

| Cannabinoid          | % wt   | mg/g   |
|----------------------|--------|--------|
| CBGA                 | 0.684  | 6.84   |
| CBG                  | 0.165  | 1.65   |
| THCVa                | 0.13   | 1.3    |
| Delta-9-THC          | 0.230  | 2.30   |
| THCA                 | 25.655 | 256.55 |
| Total Cannabinoids   | 26.864 | 268.64 |
| Calculated Total THC | 22.730 | 22.730 |
| Calculated CBD Yield | 0.684  | 6.84   |